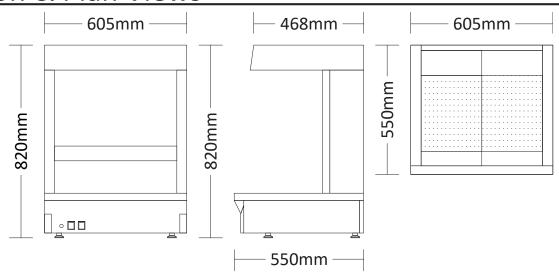

## **Equipment Specifications**

| Model Code | Name                         | Dimensions<br>( w x d x h ) | Specifications     | Weight |
|------------|------------------------------|-----------------------------|--------------------|--------|
| VIMIF600CT | Mini Fries Counter<br>Topper | 605 x 550 x 820mm           | 1.5kW 7A 230V 50Hz | 50Kg   |

## **Elevation & Plan Views**