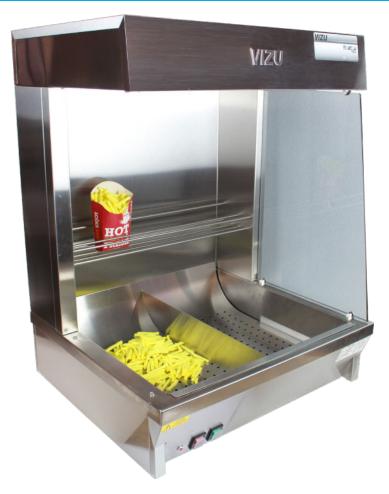

## VIZU MINI FRIES COUNTER TOPPER

- The baby brother to the Vizu Mega Fries Topper.
- Similar features in a smaller package.
- Heated above by overhead heat lamps and from beneath the dump area to maintain a consistent temperature.
- To be used with cooked products only.
- Smaller usable chip scoop zone (comparable to Vizu Mega Fries).
- More energy efficient than the Vizu Mega Fries topper.
- Narrow profile when compared with Vizu Mega Fries.
- Suitable for left and right work flow direction.
- Fully welded chip dump area for easy cleaning.
- Removable chip dump divider for easy cleaning.
- Table top version.